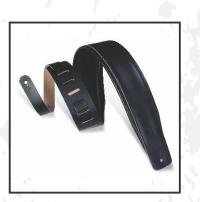

### HEIRLOOM SERIES DM1PD-BLK

Also available in:

DM1PD-TAN

DM1PD-BRG-L

DM1PD -DBR

DM1PD-BRG

DM1PD-BRN

DM1PD WAL-1

#### **Product Description**

3" Leather Guitar Strap With Foam Padding And Garment Leather Backing. Adjustable From 37" To 50". Tan Color

- Levy's 3" wide tan genuine leather guitar strap.
- Adjustable to 62".
- Foam padding and garment leather backing.
- Designed by Levy's industry leading fashion designers.