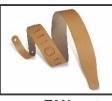

### HEIRLOOM SERIES DM1PD-BLK

Also available in:

DM1PD-TAN

DM1PD-BRG-L

DM1PD -DBR

DM1PD-BRG

DM1PD-BRN

DM1PD WAL-1

#### **Product Description**

3" Leather Guitar Strap With Foam Padding And Garment Leather Backing. Adjustable From 37" To 50". Tan Color

- Levy's 3" wide tan genuine leather guitar strap.
- Adjustable to 62".
- Foam padding and garment leather backing.
- Designed by Levy's industry leading fashion designers.