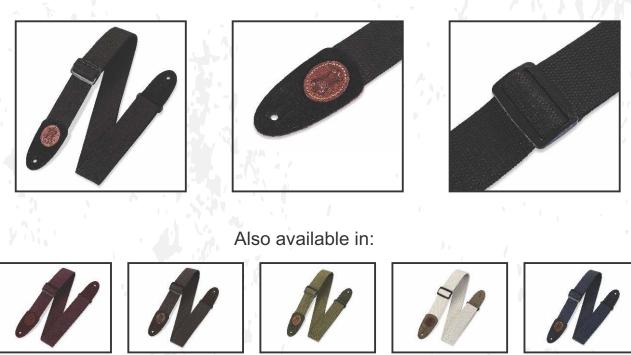

#### **Product Description**

2" Signature Series Cotton Guitar Strap With Suede Ends And Tri-glide Adjustment. Adjustable To 65". Black Color

- 2" Black cotton guitar strap
- Adjustable up to 65" in length
- **Tri-glide sliding adjustment**
- Made from environmentally friendly cotton •
- Genuine suede leather ends
- Pin hole stitching prevents stretching
- Lightweight and incredibly strong
- Hand-crafted in Nova Scotia, Canada •