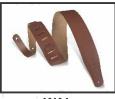

### CLASSICS SERIES Guitar Strap - M26-XL-BLK-L

Also available in:

BRN

DBR

TAN

WAL

#### **Product Description**

2 1/2" Leather Guitar Strap. Adjustable From 38" To 51". Black Color

- Levy's 2 1/2" wide black genuine leather guitar strap.
- Adjustable to 63".
- High quality chrome-tan leather.
- Designed by Levy's industry leading fashion designers.