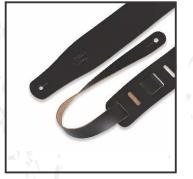

### CLASSICS SERIES Guitar Strap - MSSC8-BLK

BRG

RWB

WHT

ΝΔ

#### **Product Description**

2" Signature Series Cotton Guitar Strap With Suede Ends And Tri-glide Adjustment. Adjustable To 65". Black Color

- 2" Black cotton guitar strap
- Adjustable up to 65" in length
- **Tri-glide sliding adjustment**
- Made from environmentally friendly cotton •
- Genuine suede leather ends
- Pin hole stitching prevents stretching
- Lightweight and incredibly strong
- Hand-crafted in Nova Scotia, Canada •