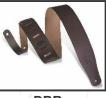

### HEIRLOOM SERIES DM1PD-BLK

Also available in:

DM1PD-TAN

DM1PD-BRG-L

DM1PD -DBR

DM1PD-BRG

DM1PD-BRN

DM1PD WAL-1

#### **Product Description**

3" Leather Guitar Strap With Foam Padding And Garment Leather Backing. Adjustable From 37" To 50". Tan Color

- Levy's 3" wide tan genuine leather guitar strap.
- Adjustable to 62".
- Foam padding and garment leather backing.
- Designed by Levy's industry leading fashion designers.