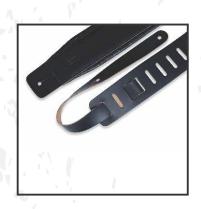

### CLASSICS SERIES Guitar Strap - MSSC8-BLK

BRG

RWB

WHT

ΝΔ

#### **Product Description**

2" Signature Series Cotton Guitar Strap With Suede Ends And Tri-glide Adjustment. Adjustable To 65". Black Color

- 2" Black cotton guitar strap
- Adjustable up to 65" in length
- **Tri-glide sliding adjustment**
- Made from environmentally friendly cotton •
- Genuine suede leather ends
- Pin hole stitching prevents stretching
- Lightweight and incredibly strong
- Hand-crafted in Nova Scotia, Canada •