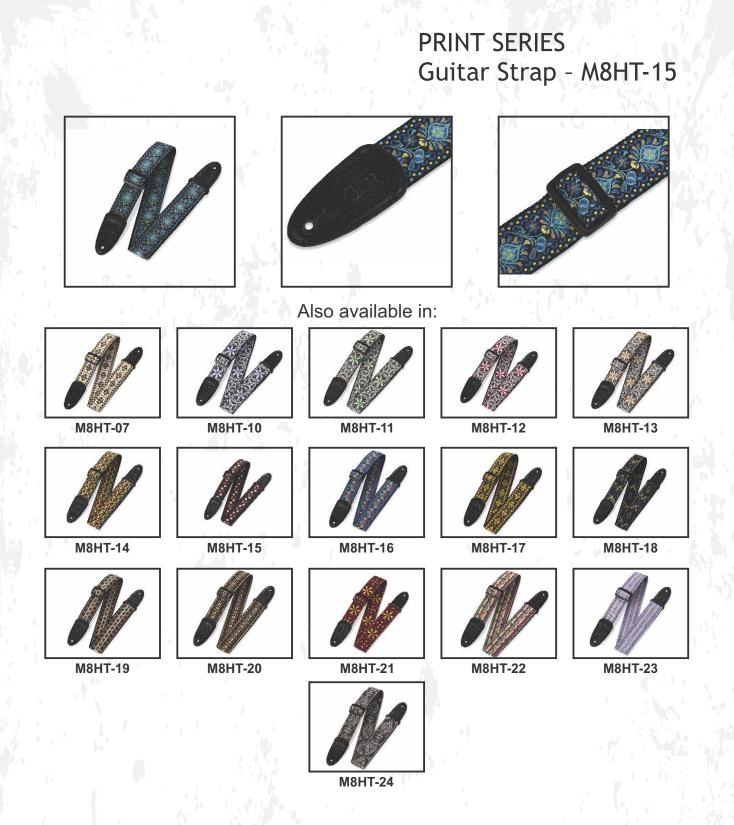

### PRINT SERIES Guitar Strap - MP-15

Also available in:

MP-16

MP-09

MP-18

MP-28

MP-EPE

#### **Product Description**

2" Polyester Guitar Strap With Printed Design, Garment Leather Ends And Tri-glide Adjustment. Adjustable To 65"

#### Features

- Adjustable up to 65" in length
- Tri-glide sliding adjustment
- Printed using sublimitaion printing techniques for vivid color
- Wrinkle-resistant material

- Genuine leather ends
- Pin hole stitching prevents stretching
- Lightweight and easily rolled for compact storage
- Hand-crafted in Nova Scotia, Canada
- 4