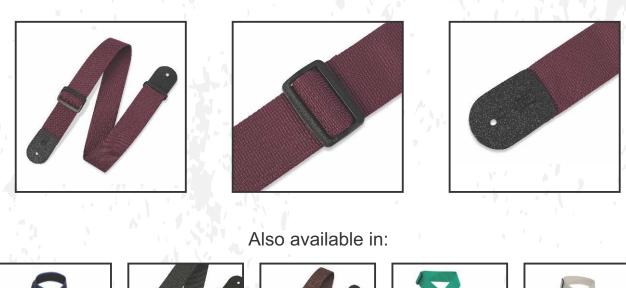

### **CLASSICS SERIES** Guitar Strap - M8POLY-BRG

M8POLY-BKB

M8POLY-NAV

**M8POLY-PNK** 

**M8POLY-TAN** 

M8POLY-GRN

**M8POLY-RBN** 

**M8POLY-GRY** 

**M8POLY-RED** 

**Product Description** 

2" Polypropylene Guitar Strap With Polyester Ends And Tri-glide Adjustment. Adjustable To 62". Purple Color

#### **Features**

- Levy's 2" wide purple polypropylene guitar strap.
- Polyester ends and tri-glide adjustment.
- Designed by Levy's industry leading fashion designers.

Adjustable to 62"

3

Your guitar strap should be every bit as bold and unique as you and your music. Levy's Prints Series straps uses specialized printing techniques to bring brilliant designs and images to life in stunning detail. The result is not only a beautiful strap, but one that's resistant to fading and ready to jam as long as you are. Options are available in cotton and polyester blends with leather, suede and vinyl ends.