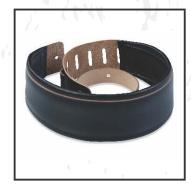

### CLASSICS SERIES Guitar Strap - M26-XL-BLK-L

Also available in:

BRN

DBR

TAN

WAL

#### **Product Description**

2 1/2" Leather Guitar Strap. Adjustable From 38" To 51". Black Color

- Levy's 2 1/2" wide black genuine leather guitar strap.
- Adjustable to 63".
- High quality chrome-tan leather.
- Designed by Levy's industry leading fashion designers.