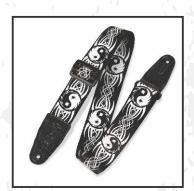

#### **Product Description**

2" 60's Hootenanny Jacquard Weave Guitar Strap With Polypropylene Backing, Garment Leather Ends And Tri-glide Adjustment. Adjustable To 63"

#### **Features**

- Levy's 2" wide jacquard guitar strap.
- Polypropylene backing, garment leather ends and tri-glide adjustment.

Adjustable to 63".

- Designed by Levy's industry leading fashion designers.