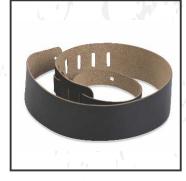

### CLASSICS SERIES Guitar Strap - M26-XL-BLK-L

Also available in:

BRN

DBR

TAN

WAL

#### **Product Description**

2 1/2" Leather Guitar Strap. Adjustable From 38" To 51". Black Color

- Levy's 2 1/2" wide black genuine leather guitar strap.
- Adjustable to 63".
- High quality chrome-tan leather.
- Designed by Levy's industry leading fashion designers.