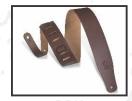

### HEIRLOOM SERIES DM1PD-BLK

Also available in:

DM1PD-TAN

DM1PD-BRG-L

DM1PD -DBR

DM1PD-BRG

DM1PD-BRN

DM1PD WAL-1

#### **Product Description**

3" Leather Guitar Strap With Foam Padding And Garment Leather Backing. Adjustable From 37" To 50". Tan Color

- Levy's 3" wide tan genuine leather guitar strap.
- Adjustable to 62".
- Foam padding and garment leather backing.
- Designed by Levy's industry leading fashion designers.